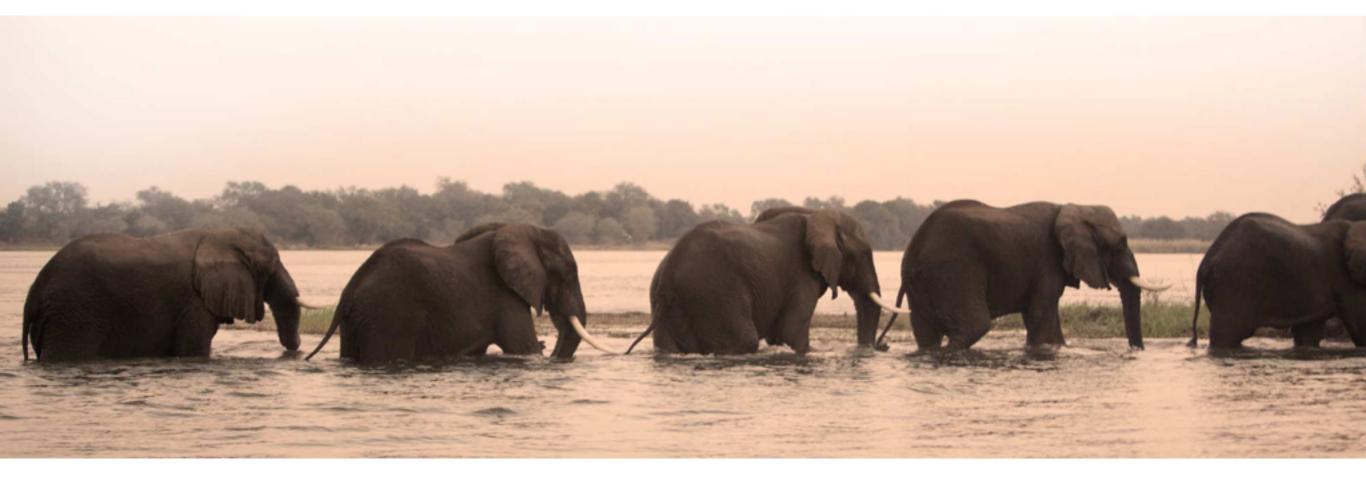

- Anonymous,

Pragmatic Empathy Respect Consistency Example Comunication Evolution

"The elephant is the nearest to man in intelligence. It possess virtues rare even in man.. honesty, wisdom, and justice" - Pliny,