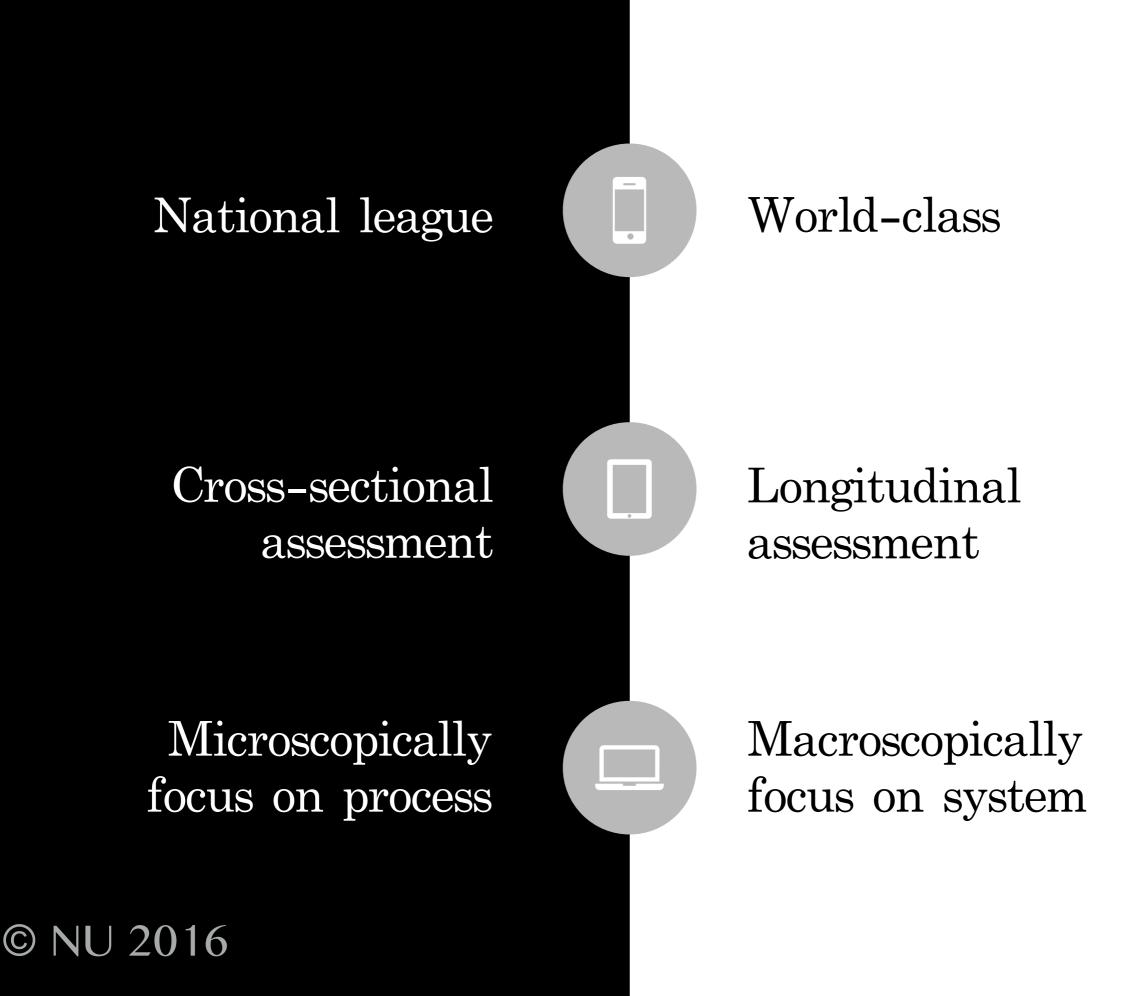

#### Prescriptive

#### Purposefully devised for quality assurance & accreditation

Ļ

Self-determined

Purposefully devised to drive competitive advantage through quality improvement & recognition (Award)

Mandatorily monitored by authorities

Voluntarily peer review process

© NU 2016

Process assessment: PDCA-based against single item (rather silos)

Result assessment: Common set predetermined measures against standards

© NU 2016

Process assessment: ADLI-based against multiple requirements on each item (more focus on integrated framework)

Result assessment: Appropriately customized measures against competitors/industrial leaders

Inspires excellence & sustainability

Operator dependent

Leader dependent