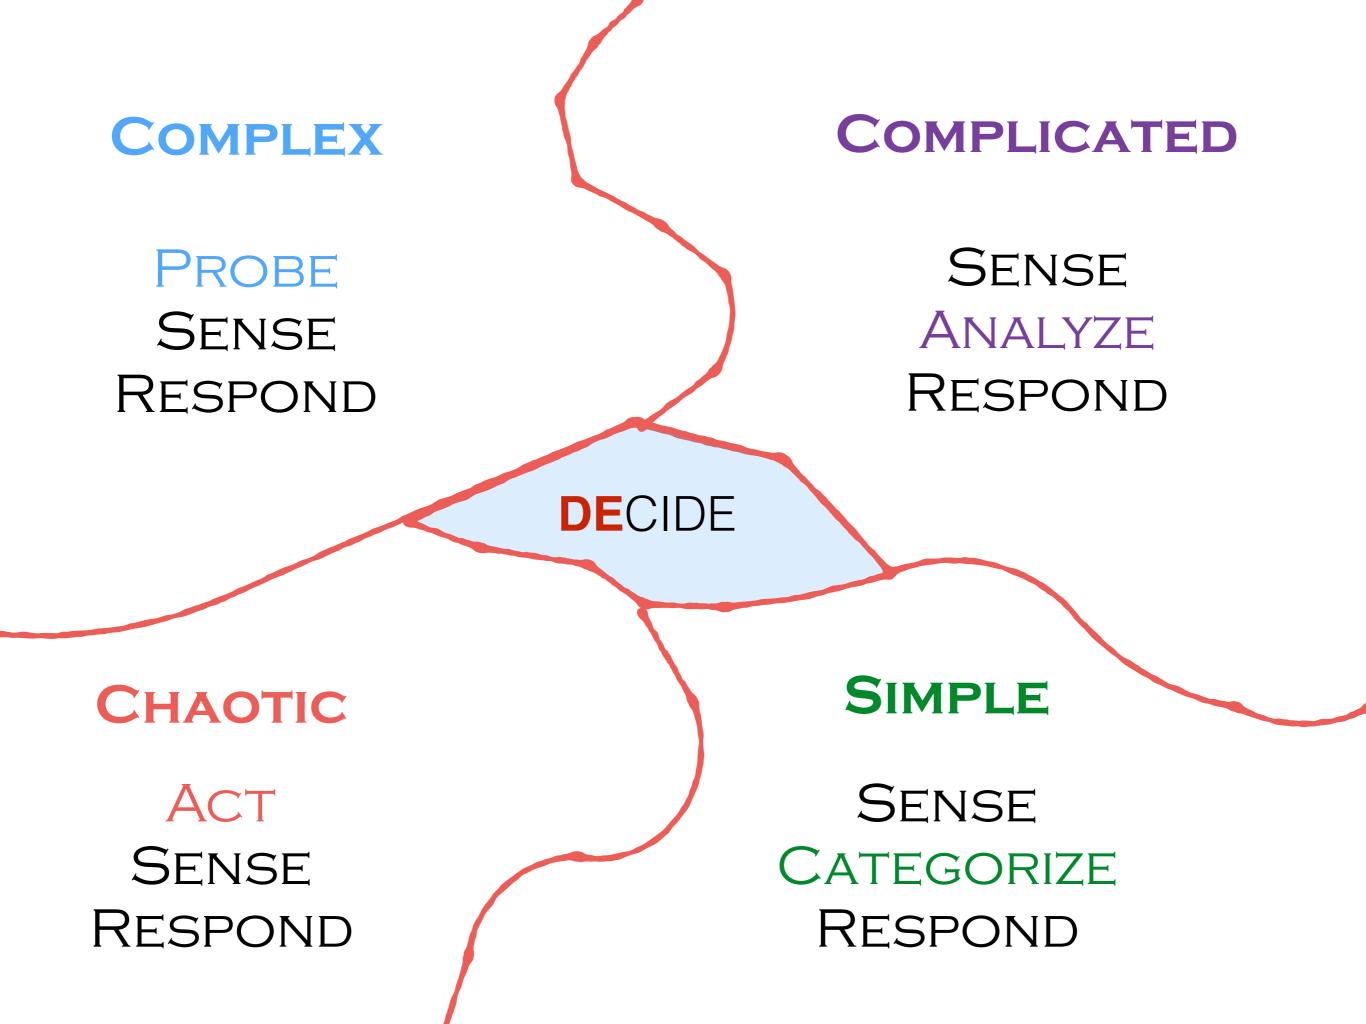

Consistency Example Comunication Evolution

"The elephant is the nearest to man in intelligence. It possess virtues rare even in man.. honesty, wisdom, and justice" - Pliny,





Anyone can achieve higher status on a team, both at the outset and over time, by temporarily shifting his or her **mind-set** before a first meeting

Source : HBR; Dec 2013

# You never get a second chance to make a first impression

Source : HBR; Dec 2013

### Speed Simplicity Self-confidence





A good speech should be like a woman's skirt; long enough to cover the subject and short enough to create interest

Winston Churchill

### "Everyone communicates but few connect"

John C. Maxwell





Am I a Man of Integrity? Am I a Man of Courage? Am I a Man of Judgement? Am I a Man of of Dedication?

John F Kennedy



Indecision is often worse than making the wrong decision.



P. Hersey K. Blanchard D. Johnson

## Human beings *value* things by **INTERVAL** scales



# Until you and I are independent, we cannot be interdependent.

Stephen Covey









## 5 Levels of Influence

|                    |                            | <u>P</u> e | because who you are and what you |              |                                                                |                                                              |  |  |
|--------------------|----------------------------|------------|----------------------------------|--------------|----------------------------------------------------------------|--------------------------------------------------------------|--|--|
| People Development |