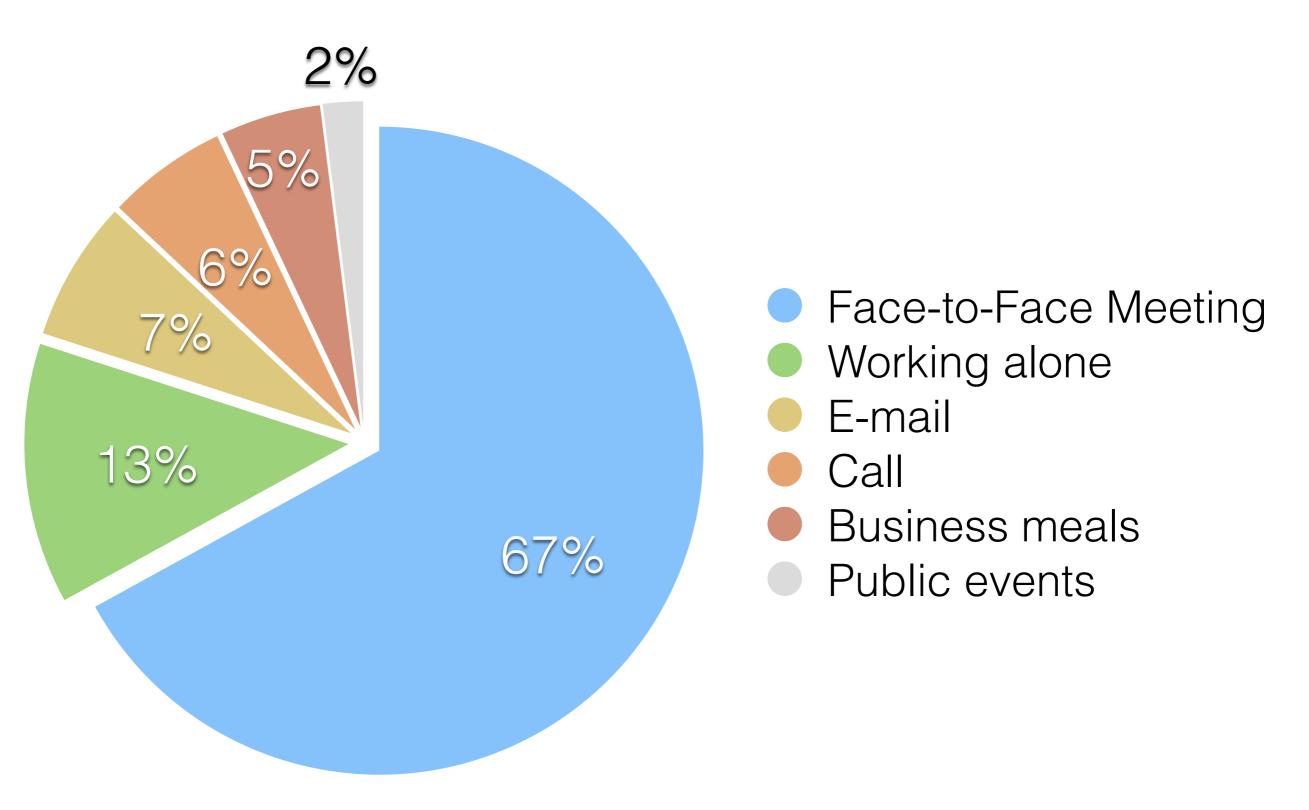

#### On average, they became CEO at **age 45** and have been in office **16 years**

Source : HBR; Nov 2015

Source : "Managerial capital at the top: Evidence from the time use of CEOs (2012)

- Face-to-Face Meeting
- Working alone
- E-mail
- Call
- Business meals
- Public events

Source : "Managerial capital at the top: Evidence from the time use of CEOs (2012)